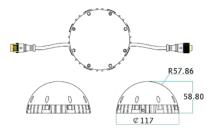

## Product size and Parameters

Unit: mm

| PRODUCT SPECIFICATION |                                                                |                         |                         |                         |
|-----------------------|----------------------------------------------------------------|-------------------------|-------------------------|-------------------------|
| Model NO.             | LED-PL30DMX0301                                                | LED-PL50DMX0301         | LED-PL100DMX1201        | LED-PL120DMX1801        |
| LED type and QTY      | 3 pcs SMD RGB 5050                                             | 3 pcs SMD RGB 5050      | 12 pcs SMD RGB 5050     | 18 pcs SMD RGB 5050     |
| Emitting angle        | 120 degree                                                     | 120 degree              | 120 degree              | 120 degree              |
| Color                 | <b>RGB</b> full color                                          | RGB full color          | RGB full color          | <b>RGB</b> full color   |
| Operating Voltage     | DC 12V                                                         | DC 12V                  | DC 24V                  | DC 24V                  |
| Power                 | MAX=0.72W                                                      | MAX=0.72W               | MAX=2.88W               | MAX=4.32W               |
| Control Protocol      | DMX512                                                         |                         |                         |                         |
| Control Mode          | DMX Artnet / DMX DVI / Standalone Control                      |                         |                         |                         |
| Dimension (housing)   | 30MM diameter                                                  | 50MM diameter           | 100MM diameter          | 120MM diameter          |
| Base Material         |                                                                | ABS                     | PC/ Aluminum            | PC/ Aluminum            |
| Base Color            |                                                                | White/Black             | Silver/White/Black      | SIlver/White/Black      |
| Cover                 | PC                                                             | PC                      | PC                      | PC                      |
| Cover Color           | Milky/Clear                                                    | Milky/Dot/Clear/Diamond | Milky/Dot/Clear/Diamond | Milky/Dot/Clear/Diamond |
| LED Source Life       | $^{\vee}$ 50,000 hours, based on test data of LED manufacturer |                         |                         |                         |
| Temperature           | -4℉ to 122℉ (-20℃ to 50℃) operating temperature                |                         |                         |                         |
| Humidity Range        | 0 to 95% non-condensing                                        |                         |                         |                         |
| Protection            | IP65                                                           | IP65                    | IP65                    | IP65                    |