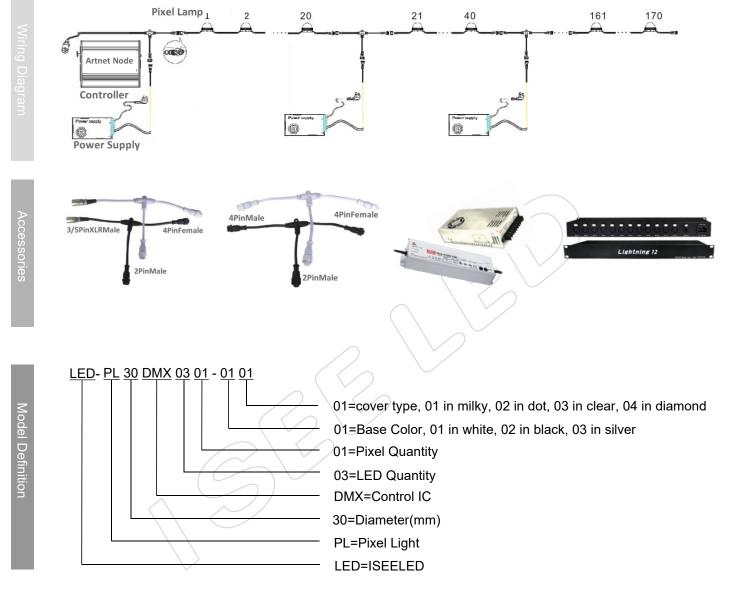

## Feature:

16bit

DMX

Feature:

Dimension: 30mm up to 120mm

LED pixel Space: 80mm-3000mm

Standard DMX 512 control, 44 frames/second, manual or autoaddressing customized

2D pixel mapping to set on the software programming

Protections: short circuit, over current, over temperature

With working life-span at least 50,000hrs

Fast get through input/output signal

Application: adapted for all kinds of installation methods including, stage background, lighting background, hockey area and all kinds of special-shaped