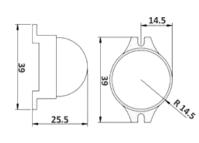

## Product size and Parameters

Unit: mm

| PRODUCT SPECIFICATION |                                                                |                         |                         |                         |
|-----------------------|----------------------------------------------------------------|-------------------------|-------------------------|-------------------------|
| Model NO.             | LED-PL30DMX0301                                                | LED-PL50DMX0301         | LED-PL100DMX1201        | LED-PL120DMX1801        |
| LED type and QTY      | 3 pcs SMD RGB 5050                                             | 3 pcs SMD RGB 5050      | 12 pcs SMD RGB 5050     | 18 pcs SMD RGB 5050     |
| Emitting angle        | 120 degree                                                     | 120 degree              | 120 degree              | 120 degree              |
| Color                 | <b>RGB</b> full color                                          | RGB full color          | RGB full color          | <b>RGB</b> full color   |
| Operating Voltage     | DC 12V                                                         | DC 12V                  | DC 24V                  | DC 24V                  |
| Power                 | MAX=0.72W                                                      | MAX=0.72W               | MAX=2.88W               | MAX=4.32W               |
| Control Protocol      | DMX512                                                         |                         |                         |                         |
| Control Mode          | DMX Artnet / DMX DVI / Standalone Control                      |                         |                         |                         |
| Dimension (housing)   | 30MM diameter                                                  | 50MM diameter           | 100MM diameter          | 120MM diameter          |
| Base Material         |                                                                | ABS                     | PC/ Aluminum            | PC/ Aluminum            |
| Base Color            |                                                                | White/Black             | Silver/White/Black      | SIlver/White/Black      |
| Cover                 | PC                                                             | PC                      | PC                      | PC                      |
| Cover Color           | Milky/Clear                                                    | Milky/Dot/Clear/Diamond | Milky/Dot/Clear/Diamond | Milky/Dot/Clear/Diamond |
| LED Source Life       | $^{\vee}$ 50,000 hours, based on test data of LED manufacturer |                         |                         |                         |
| Temperature           | -4℉ to 122℉ (-20℃ to 50℃) operating temperature                |                         |                         |                         |
| Humidity Range        | 0 to 95% non-condensing                                        |                         |                         |                         |
| Protection            | IP65                                                           | IP65                    | IP65                    | IP65                    |