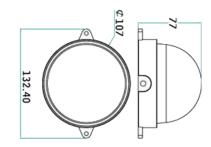

## Product size and Parameters

Unit: mm

| PRODUCT SPECIFICATION |                                                                |                         |                         |                         |
|-----------------------|----------------------------------------------------------------|-------------------------|-------------------------|-------------------------|
| Model NO.             | LED-PL30DMX0301                                                | LED-PL50DMX0301         | LED-PL100DMX1201        | LED-PL120DMX1801        |
| LED type and QTY      | 3 pcs SMD RGB 5050                                             | 3 pcs SMD RGB 5050      | 12 pcs SMD RGB 5050     | 18 pcs SMD RGB 5050     |
| Emitting angle        | 120 degree                                                     | 120 degree              | 120 degree              | 120 degree              |
| Color                 | <b>RGB</b> full color                                          | RGB full color          | RGB full color          | <b>RGB</b> full color   |
| Operating Voltage     | DC 12V                                                         | DC 12V                  | DC 24V                  | DC 24V                  |
| Power                 | MAX=0.72W                                                      | MAX=0.72W               | MAX=2.88W               | MAX=4.32W               |
| Control Protocol      | DMX512                                                         |                         |                         |                         |
| Control Mode          | DMX Artnet / DMX DVI / Standalone Control                      |                         |                         |                         |
| Dimension (housing)   | 30MM diameter                                                  | 50MM diameter           | 100MM diameter          | 120MM diameter          |
| Base Material         |                                                                | ABS                     | PC/ Aluminum            | PC/ Aluminum            |
| Base Color            |                                                                | White/Black             | Silver/White/Black      | SIlver/White/Black      |
| Cover                 | PC                                                             | PC                      | PC                      | PC                      |
| Cover Color           | Milky/Clear                                                    | Milky/Dot/Clear/Diamond | Milky/Dot/Clear/Diamond | Milky/Dot/Clear/Diamond |
| LED Source Life       | $^{\vee}$ 50,000 hours, based on test data of LED manufacturer |                         |                         |                         |
| Temperature           | -4℉ to 122℉ (-20℃ to 50℃) operating temperature                |                         |                         |                         |
| Humidity Range        | 0 to 95% non-condensing                                        |                         |                         |                         |
| Protection            | IP65                                                           | IP65                    | IP65                    | IP65                    |