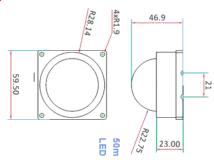

## Product size and Parameters

Unit: mm

| PRODUCT SPECIFICATION |                                                                |                         |                         |                         |
|-----------------------|----------------------------------------------------------------|-------------------------|-------------------------|-------------------------|
| Model NO.             | LED-PL30DMX0301                                                | LED-PL50DMX0301         | LED-PL100DMX1201        | LED-PL120DMX1801        |
| LED type and QTY      | 3 pcs SMD RGB 5050                                             | 3 pcs SMD RGB 5050      | 12 pcs SMD RGB 5050     | 18 pcs SMD RGB 5050     |
| Emitting angle        | 120 degree                                                     | 120 degree              | 120 degree              | 120 degree              |
| Color                 | <b>RGB</b> full color                                          | RGB full color          | RGB full color          | <b>RGB</b> full color   |
| Operating Voltage     | DC 12V                                                         | DC 12V                  | DC 24V                  | DC 24V                  |
| Power                 | MAX=0.72W                                                      | MAX=0.72W               | MAX=2.88W               | MAX=4.32W               |
| Control Protocol      | DMX512                                                         |                         |                         |                         |
| Control Mode          | DMX Artnet / DMX DVI / Standalone Control                      |                         |                         |                         |
| Dimension (housing)   | 30MM diameter                                                  | 50MM diameter           | 100MM diameter          | 120MM diameter          |
| Base Material         |                                                                | ABS                     | PC/ Aluminum            | PC/ Aluminum            |
| Base Color            |                                                                | White/Black             | Silver/White/Black      | SIlver/White/Black      |
| Cover                 | PC                                                             | PC                      | PC                      | PC                      |
| Cover Color           | Milky/Clear                                                    | Milky/Dot/Clear/Diamond | Milky/Dot/Clear/Diamond | Milky/Dot/Clear/Diamond |
| LED Source Life       | $^{\vee}$ 50,000 hours, based on test data of LED manufacturer |                         |                         |                         |
| Temperature           | -4℉ to 122℉ (-20℃ to 50℃) operating temperature                |                         |                         |                         |
| Humidity Range        | 0 to 95% non-condensing                                        |                         |                         |                         |
| Protection            | IP65                                                           | IP65                    | IP65                    | IP65                    |