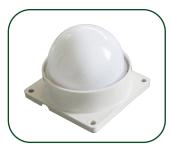

## Product size and Parameters

Unit: mm

| PRODUCT SPECIFICATION |                                                                |                         |                         |                         |
|-----------------------|----------------------------------------------------------------|-------------------------|-------------------------|-------------------------|
| Model NO.             | LED-PL30DMX0301                                                | LED-PL50DMX0301         | LED-PL100DMX1201        | LED-PL120DMX1801        |
| LED type and QTY      | 3 pcs SMD RGB 5050                                             | 3 pcs SMD RGB 5050      | 12 pcs SMD RGB 5050     | 18 pcs SMD RGB 5050     |
| Emitting angle        | 120 degree                                                     | 120 degree              | 120 degree              | 120 degree              |
| Color                 | <b>RGB</b> full color                                          | RGB full color          | RGB full color          | <b>RGB</b> full color   |
| Operating Voltage     | DC 12V                                                         | DC 12V                  | DC 24V                  | DC 24V                  |
| Power                 | MAX=0.72W                                                      | MAX=0.72W               | MAX=2.88W               | MAX=4.32W               |
| Control Protocol      | DMX512                                                         |                         |                         |                         |
| Control Mode          | DMX Artnet / DMX DVI / Standalone Control                      |                         |                         |                         |
| Dimension (housing)   | 30MM diameter                                                  | 50MM diameter           | 100MM diameter          | 120MM diameter          |
| Base Material         |                                                                | ABS                     | PC/ Aluminum            | PC/ Aluminum            |
| Base Color            |                                                                | White/Black             | Silver/White/Black      | SIlver/White/Black      |
| Cover                 | PC                                                             | PC                      | PC                      | PC                      |
| Cover Color           | Milky/Clear                                                    | Milky/Dot/Clear/Diamond | Milky/Dot/Clear/Diamond | Milky/Dot/Clear/Diamond |
| LED Source Life       | $^{\vee}$ 50,000 hours, based on test data of LED manufacturer |                         |                         |                         |
| Temperature           | -4℉ to 122℉ (-20℃ to 50℃) operating temperature                |                         |                         |                         |
| Humidity Range        | 0 to 95% non-condensing                                        |                         |                         |                         |
| Protection            | IP65                                                           | IP65                    | IP65                    | IP65                    |