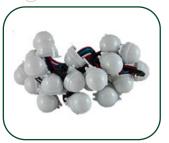

## **LED Pixel Light – SMD Series**

Round DMX LED Pixel light, Club, stage, event design

V2.1

## Feature:

16bit

DMX

Feature:

Dimension: 30mm up to 120mm

LED pixel Space: 80mm-3000mm

Standard DMX 512 control, 44 frames/second, manual or autoaddressing customized

2D pixel mapping to set on the software programming