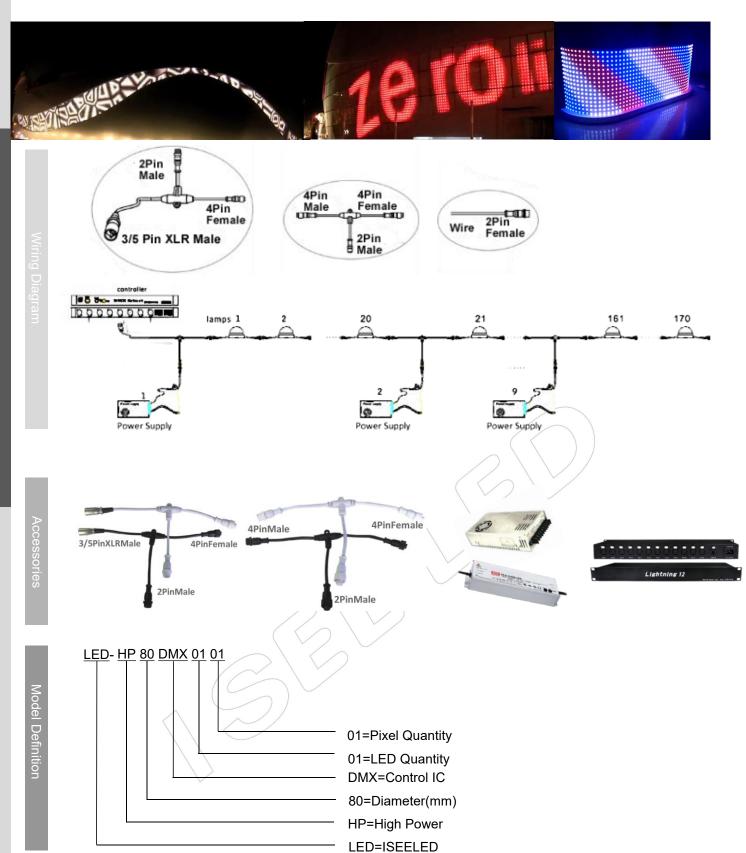

## Certificates:

Feature:

Size 64mm, 80mm, 78mm available

Flexible powerful led string for surface of building

Standard DMX 512 control, 44frames/second

DMX address can be set manually, automatically or customized

## Product size and Parameters

78mm DMX LED Pixel Light

Unit: mm

|                        | PRODUCT SPECIFICATION |                                                      |                              |                                  |                               |
|------------------------|-----------------------|------------------------------------------------------|------------------------------|----------------------------------|-------------------------------|
| LED, Input and Control | Model NO.             | LED-HP80DMX0101                                      | LED-HP64DMX0101              | LED-HP64DMX0101                  | LED-HP78DMX0101               |
|                        | LED type and QTY      | 3W High Power<br>RGB in one LED                      | 3W High Power RGB in one LED | 4W High Power<br>RGBW in one LED | 4W High Power RGBW in one LED |
|                        | Emitting angle        | 70degree                                             | 120 degree                   | 10*75 degree/ 120<br>degree      | 10*75 degree                  |
|                        | Color                 | ■■■ RGB full color                                   | RGB full color               | RGB full color                   | ■■■ RGB full color            |
|                        | Operating Voltage     | DC 12V                                               | DC 12V                       | DC 24V                           | DC12- 24V                     |
|                        | Power                 | MAX=3W                                               | MAX=3W                       | MAX=4W                           | MAX=4W                        |
|                        | Control Protocol      | DMX512                                               |                              |                                  |                               |
|                        | Control Mode          | DMX Artnet / DMX DVI / Standalone Control            |                              |                                  |                               |
| Dimension, Environment | Dimension (housing)   | 80MM diameter                                        | 64MM diameter                | 64MM diameter                    | 78MM diameter                 |
|                        | Housing Material      | Aluminum                                             | Aluminum                     | Aluminum                         | Aluminum                      |
|                        | LED Source Life       | 50,000 hours, based on test data of LED manufacturer |                              |                                  |                               |
|                        | Temperature           | -4℉ to 122℉ (-20℃ to 50℃) operating temperature      |                              |                                  |                               |
|                        | Humidity Range        | 0 to 95% non-condensing                              |                              |                                  |                               |
| <b>#</b>               | Protection            | IP65                                                 | IP65                         | IP65                             | IP65                          |