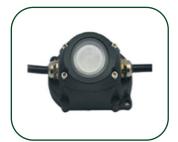

## Product size and Parameters

78mm DMX LED Pixel Light

Unit: mm

|                        | PRODUCT SPECIFICATION |                                                      |                              |                                  |                               |
|------------------------|-----------------------|------------------------------------------------------|------------------------------|----------------------------------|-------------------------------|
| LED, Input and Control | Model NO.             | LED-HP80DMX0101                                      | LED-HP64DMX0101              | LED-HP64DMX0101                  | LED-HP78DMX0101               |
|                        | LED type and QTY      | 3W High Power<br>RGB in one LED                      | 3W High Power RGB in one LED | 4W High Power<br>RGBW in one LED | 4W High Power RGBW in one LED |
|                        | Emitting angle        | 70degree                                             | 120 degree                   | 10*75 degree/ 120<br>degree      | 10*75 degree                  |
|                        | Color                 | ■■■ RGB full color                                   | RGB full color               | RGB full color                   | ■■■ RGB full color            |
|                        | Operating Voltage     | DC 12V                                               | DC 12V                       | DC 24V                           | DC12- 24V                     |
|                        | Power                 | MAX=3W                                               | MAX=3W                       | MAX=4W                           | MAX=4W                        |
|                        | Control Protocol      | DMX512                                               |                              |                                  |                               |
|                        | Control Mode          | DMX Artnet / DMX DVI / Standalone Control            |                              |                                  |                               |
| Dimension, Environment | Dimension (housing)   | 80MM diameter                                        | 64MM diameter                | 64MM diameter                    | 78MM diameter                 |
|                        | Housing Material      | Aluminum                                             | Aluminum                     | Aluminum                         | Aluminum                      |
|                        | LED Source Life       | 50,000 hours, based on test data of LED manufacturer |                              |                                  |                               |
|                        | Temperature           | -4℉ to 122℉ (-20℃ to 50℃) operating temperature      |                              |                                  |                               |
|                        | Humidity Range        | 0 to 95% non-condensing                              |                              |                                  |                               |
| <b>#</b>               | Protection            | IP65                                                 | IP65                         | IP65                             | IP65                          |