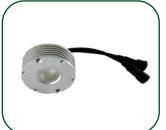

## **LED Pixel Light – High Power Series**

Round DMX LED Pixel light, Club, stage, Building

V2.1

## Product size and Parameters

78mm DMX LED Pixel Light

Unit: mm

|                        | PRODUCT SPECIFICATION |                                                      |                              |                                  |                               |
|------------------------|-----------------------|------------------------------------------------------|------------------------------|----------------------------------|-------------------------------|
| LED, Input and Control | Model NO.             | LED-HP80DMX0101                                      | LED-HP64DMX0101              | LED-HP64DMX0101                  | LED-HP78DMX0101               |
|                        | LED type and QTY      | 3W High Power<br>RGB in one LED                      | 3W High Power RGB in one LED | 4W High Power<br>RGBW in one LED | 4W High Power RGBW in one LED |
|                        | Emitting angle        | 70degree                                             | 120 degree                   | 10*75 degree/ 120<br>degree      | 10*75 degree                  |
|                        | Color                 | ■■■ RGB full color                                   | RGB full color               | RGB full color                   | ■■■ RGB full color            |
|                        | Operating Voltage     | DC 12V                                               | DC 12V                       | DC 24V                           | DC12- 24V                     |
|                        | Power                 | MAX=3W                                               | MAX=3W                       | MAX=4W                           | MAX=4W                        |
|                        | Control Protocol      | DMX512                                               |                              |                                  |                               |
|                        | Control Mode          | DMX Artnet / DMX DVI / Standalone Control            |                              |                                  |                               |
| Dimension, Environment | Dimension (housing)   | 80MM diameter                                        | 64MM diameter                | 64MM diameter                    | 78MM diameter                 |
|                        | Housing Material      | Aluminum                                             | Aluminum                     | Aluminum                         | Aluminum                      |
|                        | LED Source Life       | 50,000 hours, based on test data of LED manufacturer |                              |                                  |                               |
|                        | Temperature           | -4℉ to 122℉ (-20℃ to 50℃) operating temperature      |                              |                                  |                               |
|                        | Humidity Range        | 0 to 95% non-condensing                              |                              |                                  |                               |
| <b>#</b>               | Protection            | IP65                                                 | IP65                         | IP65                             | IP65                          |