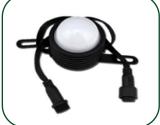

## Product size and Parameters

78mm DMX LED Pixel Light

Unit: mm

|                        | PRODUCT SPECIFICATION |                                                      |                              |                                  |                               |
|------------------------|-----------------------|------------------------------------------------------|------------------------------|----------------------------------|-------------------------------|
| LED, Input and Control | Model NO.             | LED-HP80DMX0101                                      | LED-HP64DMX0101              | LED-HP64DMX0101                  | LED-HP78DMX0101               |
|                        | LED type and QTY      | 3W High Power<br>RGB in one LED                      | 3W High Power RGB in one LED | 4W High Power<br>RGBW in one LED | 4W High Power RGBW in one LED |
|                        | Emitting angle        | 70degree                                             | 120 degree                   | 10*75 degree/ 120<br>degree      | 10*75 degree                  |
|                        | Color                 | ■■■ RGB full color                                   | RGB full color               | RGB full color                   | ■■■ RGB full color            |
|                        | Operating Voltage     | DC 12V                                               | DC 12V                       | DC 24V                           | DC12- 24V                     |
|                        | Power                 | MAX=3W                                               | MAX=3W                       | MAX=4W                           | MAX=4W                        |
|                        | Control Protocol      | DMX512                                               |                              |                                  |                               |
|                        | Control Mode          | DMX Artnet / DMX DVI / Standalone Control            |                              |                                  |                               |
| Dimension, Environment | Dimension (housing)   | 80MM diameter                                        | 64MM diameter                | 64MM diameter                    | 78MM diameter                 |
|                        | Housing Material      | Aluminum                                             | Aluminum                     | Aluminum                         | Aluminum                      |
|                        | LED Source Life       | 50,000 hours, based on test data of LED manufacturer |                              |                                  |                               |
|                        | Temperature           | -4℉ to 122℉ (-20℃ to 50℃) operating temperature      |                              |                                  |                               |
|                        | Humidity Range        | 0 to 95% non-condensing                              |                              |                                  |                               |
| <b>#</b>               | Protection            | IP65                                                 | IP65                         | IP65                             | IP65                          |