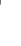

## Product size and Parameters

78mm DMX LED Pixel Light

Unit: mm

|                        | PRODUCT SPECIFICATION |                                                      |                              |                                  |                               |
|------------------------|-----------------------|------------------------------------------------------|------------------------------|----------------------------------|-------------------------------|
| LED, Input and Control | Model NO.             | LED-HP80DMX0101                                      | LED-HP64DMX0101              | LED-HP64DMX0101                  | LED-HP78DMX0101               |
|                        | LED type and QTY      | 3W High Power<br>RGB in one LED                      | 3W High Power RGB in one LED | 4W High Power<br>RGBW in one LED | 4W High Power RGBW in one LED |
|                        | Emitting angle        | 70degree                                             | 120 degree                   | 10*75 degree/ 120<br>degree      | 10*75 degree                  |
|                        | Color                 | ■■■ RGB full color                                   | RGB full color               | RGB full color                   | ■■■ RGB full color            |
|                        | Operating Voltage     | DC 12V                                               | DC 12V                       | DC 24V                           | DC12- 24V                     |
|                        | Power                 | MAX=3W                                               | MAX=3W                       | MAX=4W                           | MAX=4W                        |
|                        | Control Protocol      | DMX512                                               |                              |                                  |                               |
|                        | Control Mode          | DMX Artnet / DMX DVI / Standalone Control            |                              |                                  |                               |
| Dimension, Environment | Dimension (housing)   | 80MM diameter                                        | 64MM diameter                | 64MM diameter                    | 78MM diameter                 |
|                        | Housing Material      | Aluminum                                             | Aluminum                     | Aluminum                         | Aluminum                      |
|                        | LED Source Life       | 50,000 hours, based on test data of LED manufacturer |                              |                                  |                               |
|                        | Temperature           | -4℉ to 122℉ (-20℃ to 50℃) operating temperature      |                              |                                  |                               |
|                        | Humidity Range        | 0 to 95% non-condensing                              |                              |                                  |                               |
| <b>#</b>               | Protection            | IP65                                                 | IP65                         | IP65                             | IP65                          |