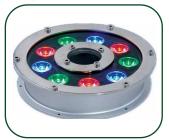

## **DMX LED Underwater Light**

DMX underwater light for wimming pool, fountain and so on

V2.1

## Certificates:

Feature:

Dimension: diameter 160mm and 180mm

Housing: Die-casting Aluminum

DMX address can be set manual or auto-addressing customized

Superior waterproof performance IP68

DC24V

Standard DMX512 control

## Product size and Parameters

Unit:mm

|                        | PRODUCT SPECIFICATION |                                                      |                     |
|------------------------|-----------------------|------------------------------------------------------|---------------------|
|                        | Model NO.             | LED-UW148DMX1201                                     | LED-UW180DMX1801    |
| —<br>П<br>С            | Material              | Die-casting Aluminum                                 |                     |
| Input and Control      | Size                  | 160mm*93mm                                           | 180mm*93mm          |
|                        | Max Power             | 12W                                                  | 18W                 |
|                        | Working Voltage       | DC24V                                                | DC24V               |
|                        | LED type and QTY      | 12 pcs SMD RGB 5050                                  | 18 pcs SMD RGB 5050 |
|                        | Color                 | RGB full color                                       | ■■■ RGB full color  |
|                        | Beam Angle            | 8, 16, 25, 30, 45, 60                                |                     |
| Physizc and Enviroment | Address setting       | Automatically/Maually                                |                     |
|                        | Control Protocol      | DMX512                                               |                     |
|                        | Lifespan              | 50,000 hours, based on test data of LED manufacturer |                     |
|                        | Protection            | IP68                                                 |                     |
|                        | Temperature           | -20°C to 50°C operating temperature                  |                     |
|                        | Temperature           | -40°C to 80°C storage temperature                    |                     |
|                        | Weight                | 2.6kg/pcs                                            | 3.1kg/pcs           |
|                        | Packing               | 170*170*100mm(1pcs)                                  | 190*190*100mm(1pcs) |