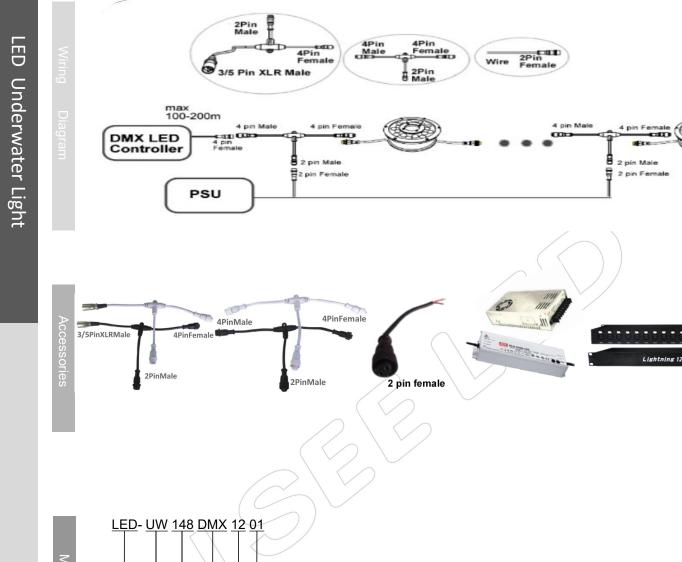

Tip

Can not be used in the water which have a very strong corroding effect on metals or seawater

LED, Input and Control

Physizc and Enviroment

01=Pixel Quantity 12=LED Quantity DMX=Control Protocol 148=Diameter(mm) UW=Underwater LED=ISEELED