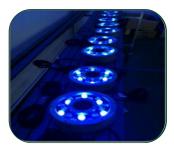

## **DMX LED Underwater Light**

DMX underwater light for wimming pool, fountain and so on

V2.1

## Certificates:

Feature:

Dimension: diameter 160mm and 180mm

Housing: Die-casting Aluminum

DMX address can be set manual or auto-addressing customized

Superior waterproof performance IP68

DC24V

Standard DMX512 control

Fast get through input/output signal

Application: Swimming pool, fountain, etc.