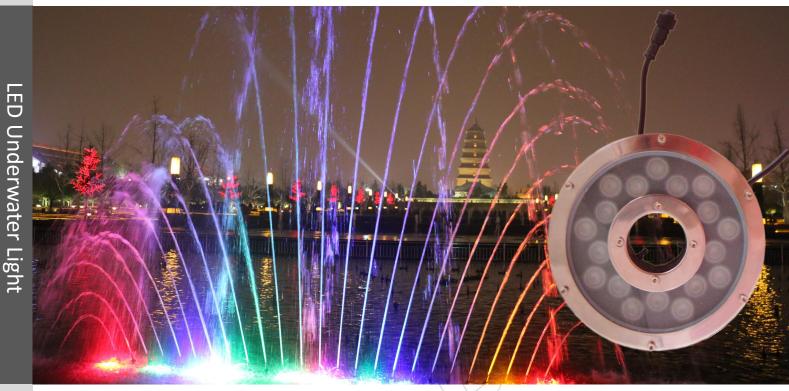

## **DMX LED Underwater Light**

DMX underwater light for wimming pool, fountain and so on

V2.1

Fast get through input/output signal

Application: Swimming pool, fountain, etc.