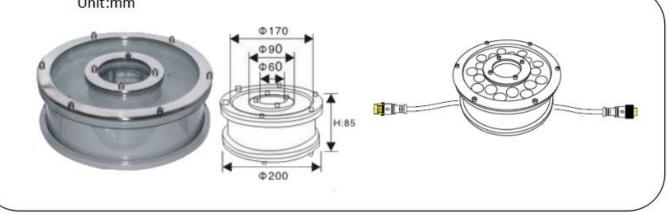

## Product size and Parameters

Unit:mm

|                        | PRODUCT SPECIFICATION |                                                      |                     |
|------------------------|-----------------------|------------------------------------------------------|---------------------|
|                        | Model NO.             | LED-UW148DMX1201                                     | LED-UW180DMX1801    |
| —<br>П<br>С            | Material              | Die-casting Aluminum                                 |                     |
| Input and Control      | Size                  | 160mm*93mm                                           | 180mm*93mm          |
|                        | Max Power             | 12W                                                  | 18W                 |
|                        | Working Voltage       | DC24V                                                | DC24V               |
|                        | LED type and QTY      | 12 pcs SMD RGB 5050                                  | 18 pcs SMD RGB 5050 |
|                        | Color                 | RGB full color                                       | ■■■ RGB full color  |
|                        | Beam Angle            | 8, 16, 25, 30, 45, 60                                |                     |
| Physizc and Enviroment | Address setting       | Automatically/Maually                                |                     |
|                        | Control Protocol      | DMX512                                               |                     |
|                        | Lifespan              | 50,000 hours, based on test data of LED manufacturer |                     |
|                        | Protection            | IP68                                                 |                     |
|                        | Temperature           | -20°C to 50°C operating temperature                  |                     |
|                        | Temperature           | -40°C to 80°C storage temperature                    |                     |
|                        | Weight                | 2.6kg/pcs                                            | 3.1kg/pcs           |
|                        | Packing               | 170*170*100mm(1pcs)                                  | 190*190*100mm(1pcs) |