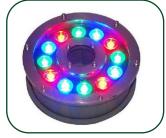

## **DMX LED Underwater Light**

DMX underwater light for wimming pool, fountain and so on

V2.1

## Certificates:

Feature:

Dimension: diameter 160mm and 180mm

Housing: Die-casting Aluminum

DMX address can be set manual or auto-addressing customized

Superior waterproof performance IP68

DC24V

Standard DMX512 control

## Product size and Parameters

Unit:mm

|                        | PRODUCT SPECIFICATION |                                                      |                     |
|------------------------|-----------------------|------------------------------------------------------|---------------------|
|                        | Model NO.             | LED-UW148DMX1201                                     | LED-UW180DMX1801    |
| —<br>П<br>С            | Material              | Die-casting Aluminum                                 |                     |
| Input and Control      | Size                  | 160mm*93mm                                           | 180mm*93mm          |
|                        | Max Power             | 12W                                                  | 18W                 |
|                        | Working Voltage       | DC24V                                                | DC24V               |
|                        | LED type and QTY      | 12 pcs SMD RGB 5050                                  | 18 pcs SMD RGB 5050 |
|                        | Color                 | RGB full color                                       | ■■■ RGB full color  |
|                        | Beam Angle            | 8, 16, 25, 30, 45, 60                                |                     |
| Physizc and Enviroment | Address setting       | Automatically/Maually                                |                     |
|                        | Control Protocol      | DMX512                                               |                     |
|                        | Lifespan              | 50,000 hours, based on test data of LED manufacturer |                     |
|                        | Protection            | IP68                                                 |                     |
|                        | Temperature           | -20°C to 50°C operating temperature                  |                     |
|                        | Temperature           | -40°C to 80°C storage temperature                    |                     |
|                        | Weight                | 2.6kg/pcs                                            | 3.1kg/pcs           |
|                        | Packing               | 170*170*100mm(1pcs)                                  | 190*190*100mm(1pcs) |