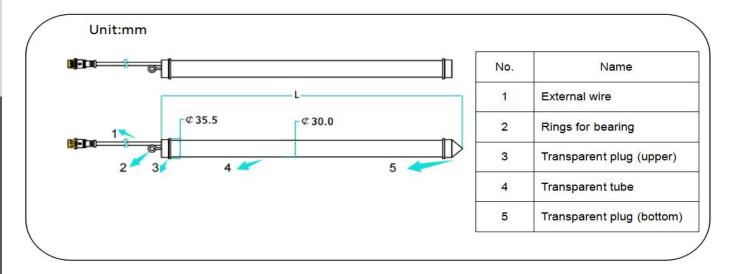

# Product size and Parameters

|                        | PRODUCT SPECIFICATION |                                                      |                  |                  |                   |
|------------------------|-----------------------|------------------------------------------------------|------------------|------------------|-------------------|
| LED, Input and Control | Model NO.             | LED-3DT15SPI3208                                     | LED-3DT15SPI6416 | LED-3DT15SPI9624 | LED-3DT15SPI12832 |
|                        | Diameter              | 15mm                                                 | 15mm             | 15mm             | 15mm              |
|                        | Length                | 500mm                                                | 1000mm           | 1500mm           | 2000mm            |
|                        | Color                 | ■■■ SMD RGB 5050                                     | ■■■ SMD RGB 5050 | ••• SMD RGB 5050 | ■■■ SMD RGB 5050  |
|                        | LED QTY               | 32LEDs                                               | 64LEDs           | 96LEDs           | 128LEDs           |
|                        | Pixel QTY             | 8Pixels                                              | 16Pixels         | 24Pixels         | 32Pixels          |
|                        | Control Protocol      | SPI                                                  |                  |                  |                   |
|                        | Operating Voltage     | DC15V                                                | DC15V            | DC15V            | DC15V             |
| Physizc and Enviroment | Power                 | 8W                                                   | 15W              | 24W              | 30W               |
|                        | LED Source Life       | 50,000 hours, based on test data of LED manufacturer |                  |                  |                   |
|                        | Housing               |                                                      | Clear cover      |                  |                   |
|                        | Temperature           | -4°F to 122°F (-20°C to 50°C) operating temperature  |                  |                  |                   |
|                        | Humidity Range        | 0 to 95% non-condensing                              |                  |                  |                   |
|                        | Protection            | IP65                                                 | IP65             | IP65             | IP65              |
|                        | Weight                | 0.122kg/pcs                                          | 0.244kg/pcs      | 0.345kg/pcs      | 0.467kg/pcs       |