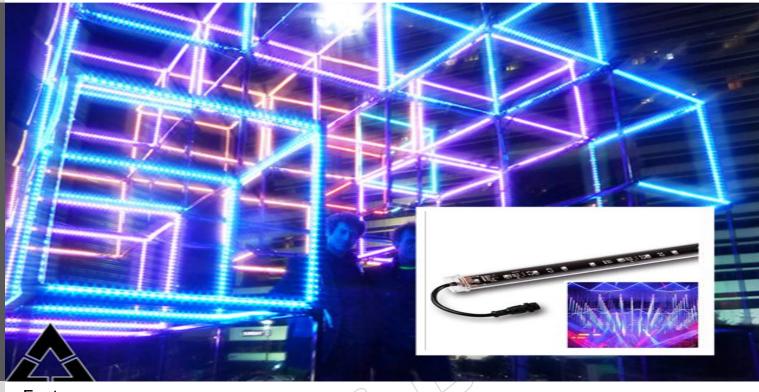

## **SPI LED 3D Tube – Line Series**

3D Tube for club, stage, event design

### Feature:

Clear PC cover giving 360° viewing

IP65 waterproof with good design of the housing

SPI IC control, 3D pixel mapping to set on the software programming

Protections: short circuit, over current, over temperature

With working life-span at least 50,000hrs

Application: 3D Vision figure, Interior design for clubs, museums, themed environments, Stage video elements for intimate or large concert productions, Television awards and game shows, Video Art projects