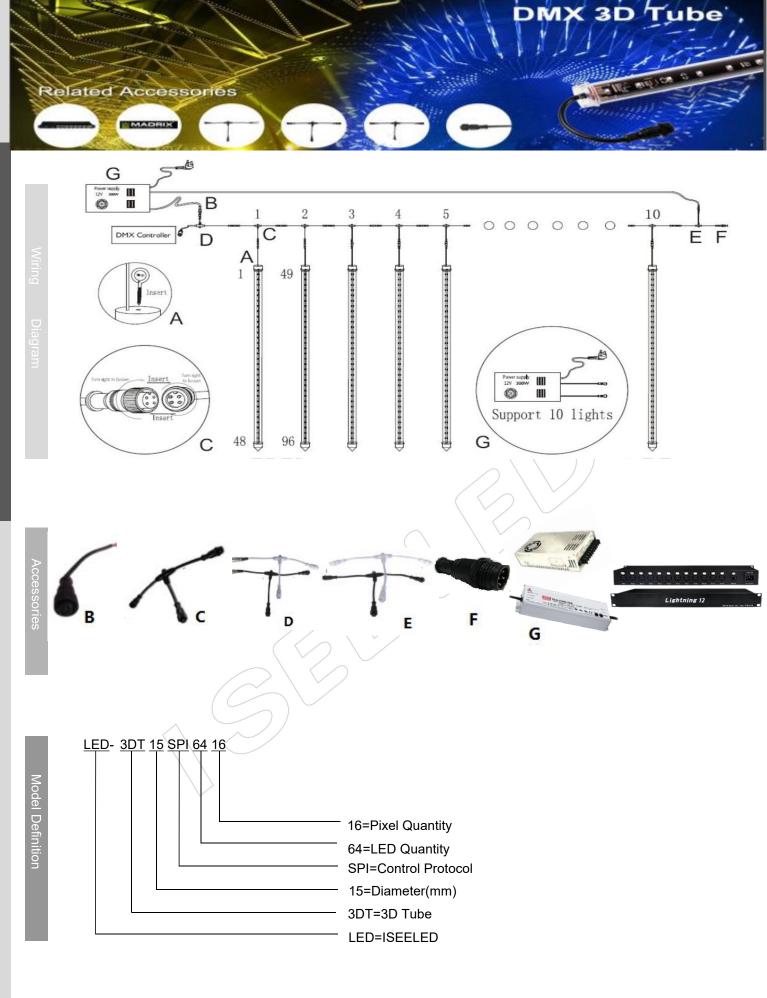

# Product size and Parameters

|                        | PRODUCT SPECIFICATION |                                                      |                  |                  |                   |
|------------------------|-----------------------|------------------------------------------------------|------------------|------------------|-------------------|
| LED, Input and Control | Model NO.             | LED-3DT15SPI3208                                     | LED-3DT15SPI6416 | LED-3DT15SPI9624 | LED-3DT15SPI12832 |
|                        | Diameter              | 15mm                                                 | 15mm             | 15mm             | 15mm              |
|                        | Length                | 500mm                                                | 1000mm           | 1500mm           | 2000mm            |
|                        | Color                 | ■■■ SMD RGB 5050                                     | ■■■ SMD RGB 5050 | ••• SMD RGB 5050 | ■■■ SMD RGB 5050  |
|                        | LED QTY               | 32LEDs                                               | 64LEDs           | 96LEDs           | 128LEDs           |
|                        | Pixel QTY             | 8Pixels                                              | 16Pixels         | 24Pixels         | 32Pixels          |
|                        | Control Protocol      | SPI                                                  |                  |                  |                   |
|                        | Operating Voltage     | DC15V                                                | DC15V            | DC15V            | DC15V             |
| Physizc and Enviroment | Power                 | 8W                                                   | 15W              | 24W              | 30W               |
|                        | LED Source Life       | 50,000 hours, based on test data of LED manufacturer |                  |                  |                   |
|                        | Housing               |                                                      | Clear cover      |                  |                   |
|                        | Temperature           | -4°F to 122°F (-20°C to 50°C) operating temperature  |                  |                  |                   |
|                        | Humidity Range        | 0 to 95% non-condensing                              |                  |                  |                   |
|                        | Protection            | IP65                                                 | IP65             | IP65             | IP65              |
|                        | Weight                | 0.122kg/pcs                                          | 0.244kg/pcs      | 0.345kg/pcs      | 0.467kg/pcs       |