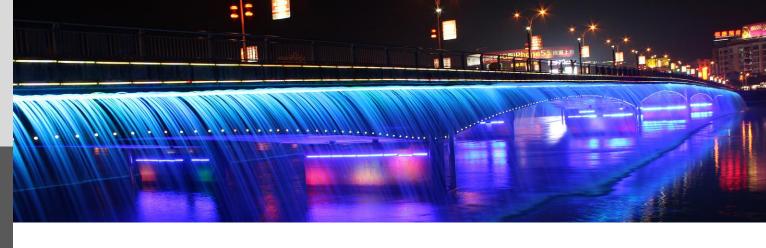

## **DMX Flood Light**

Flood light for architecture lighting, Building Façade

V2.1

With working life-span at least 50,000hrs

Fast get through input/output signal

Application: led flood lights can be used as façade lighting of building, mall, shopping center, hotel and so on.