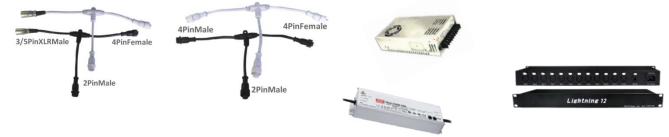

## **DMX Flood Light**

Flood light for architecture lighting, Building Façade

V2.1

With working life-span at least 50,000hrs

Fast get through input/output signal

Application: led flood lights can be used as façade lighting of building, mall, shopping center, hotel and so on.