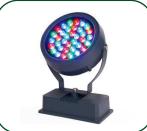

## **DMX Flood Light**

Flood light for architecture lighting, Building Façade

V2.1

With working life-span at least 50,000hrs

Fast get through input/output signal

Application: led flood lights can be used as façade lighting of building, mall, shopping center, hotel and so on.

## PRODUCT SPECIFICATION

| Model NO.             | LED-FL430162DMX3601           | LED-FL330145DMX3601  | LED-FL203DMX1801     |  |  |
|-----------------------|-------------------------------|----------------------|----------------------|--|--|
| Material              | Stretched Aluminum            | Die-casting Aluminum | Die-casting Aluminum |  |  |
| Size                  | 430*162*101mm                 | 330*145mm            | Ø203xH246MM          |  |  |
| Power                 | can make 18W , 24W , 36W      |                      |                      |  |  |
| Working Voltage       | DC 24V                        |                      |                      |  |  |
| Color Range           | RGB, red, green, blue, white  |                      |                      |  |  |
| Beam Angle            | 8° , 16 °, 25°, 30°, 45°, 60° |                      |                      |  |  |
| Address Setting       | Automatically/Manually        |                      |                      |  |  |
| Protocol              | DMX512                        |                      |                      |  |  |
| Lifespan              | 50000 hours                   |                      |                      |  |  |
| Protection            | IP65                          |                      |                      |  |  |
| Operating Temperature | -4°F to 122°F (-20°C to 50°C) |                      |                      |  |  |
| Storage Temperature   | -40°C ~ + 80°C                |                      |                      |  |  |