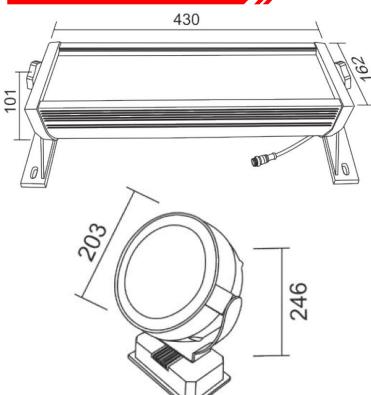

## Product size and Parameters

330

|   | n | it· | mm |
|---|---|-----|----|
| U |   | ιι. |    |

## PRODUCT SPECIFICATION

| Model NO.             | LED-FL430162DMX3601           | LED-FL330145DMX3601  | LED-FL203DMX1801     |  |  |
|-----------------------|-------------------------------|----------------------|----------------------|--|--|
| Material              | Stretched Aluminum            | Die-casting Aluminum | Die-casting Aluminum |  |  |
| Size                  | 430*162*101mm                 | 330*145mm            | Ø203xH246MM          |  |  |
| Power                 | can make 18W , 24W , 36W      |                      |                      |  |  |
| Working Voltage       | DC 24V                        |                      |                      |  |  |
| Color Range           | RGB, red, green, blue, white  |                      |                      |  |  |
| Beam Angle            | 8° , 16 °, 25°, 30°, 45°, 60° |                      |                      |  |  |
| Address Setting       | Automatically/Manually        |                      |                      |  |  |
| Protocol              | DMX512                        |                      |                      |  |  |
| Lifespan              | 50000 hours                   |                      |                      |  |  |
| Protection            | IP65                          |                      |                      |  |  |
| Operating Temperature | -4°F to 122°F (-20°C to 50°C) |                      |                      |  |  |
| Storage Temperature   | -40°C ~ + 80°C                |                      |                      |  |  |