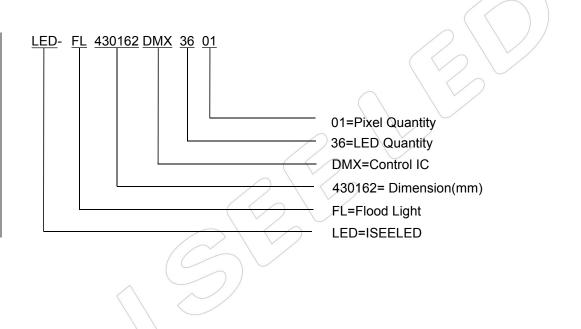

## PRODUCT SPECIFICATION

| Model NO.             | LED-FL430162DMX3601           | LED-FL330145DMX3601  | LED-FL203DMX1801     |  |  |
|-----------------------|-------------------------------|----------------------|----------------------|--|--|
| Material              | Stretched Aluminum            | Die-casting Aluminum | Die-casting Aluminum |  |  |
| Size                  | 430*162*101mm                 | 330*145mm            | Ø203xH246MM          |  |  |
| Power                 | can make 18W , 24W , 36W      |                      |                      |  |  |
| Working Voltage       | DC 24V                        |                      |                      |  |  |
| Color Range           | RGB, red, green, blue, white  |                      |                      |  |  |
| Beam Angle            | 8° , 16 °, 25°, 30°, 45°, 60° |                      |                      |  |  |
| Address Setting       | Automatically/Manually        |                      |                      |  |  |
| Protocol              | DMX512                        |                      |                      |  |  |
| Lifespan              | 50000 hours                   |                      |                      |  |  |
| Protection            | IP65                          |                      |                      |  |  |
| Operating Temperature | -4°F to 122°F (-20°C to 50°C) |                      |                      |  |  |
| Storage Temperature   | -40°C ~ + 80°C                |                      |                      |  |  |