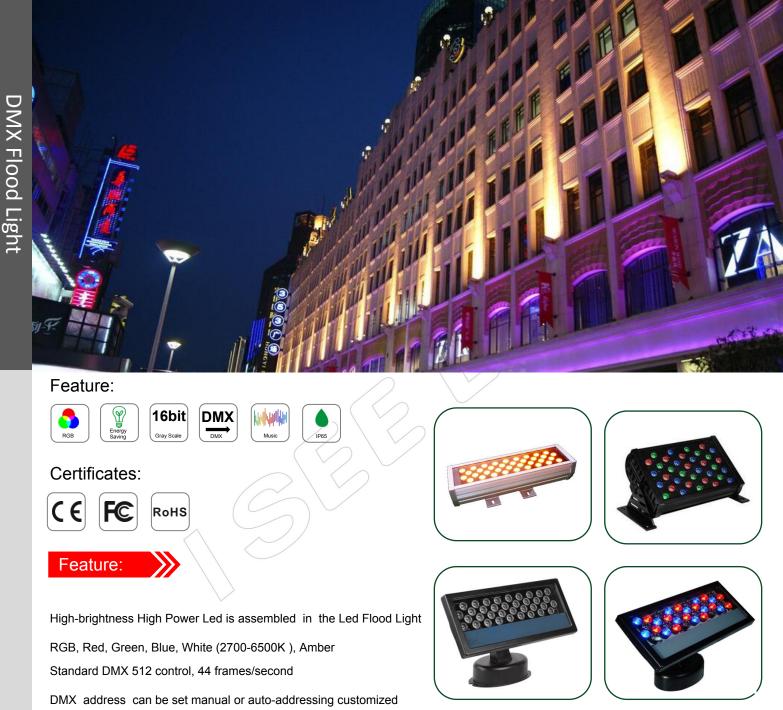

## **DMX Flood Light**

Flood light for architecture lighting, Building Façade

V2.1

With working life-span at least 50,000hrs

Fast get through input/output signal

Application: led flood lights can be used as façade lighting of building, mall, shopping center, hotel and so on.

## PRODUCT SPECIFICATION

| Model NO.             | LED-FL430162DMX3601           | LED-FL330145DMX3601  | LED-FL203DMX1801     |  |  |
|-----------------------|-------------------------------|----------------------|----------------------|--|--|
| Material              | Stretched Aluminum            | Die-casting Aluminum | Die-casting Aluminum |  |  |
| Size                  | 430*162*101mm                 | 330*145mm            | Ø203xH246MM          |  |  |
| Power                 | can make 18W , 24W , 36W      |                      |                      |  |  |
| Working Voltage       | DC 24V                        |                      |                      |  |  |
| Color Range           | RGB, red, green, blue, white  |                      |                      |  |  |
| Beam Angle            | 8° , 16 °, 25°, 30°, 45°, 60° |                      |                      |  |  |
| Address Setting       | Automatically/Manually        |                      |                      |  |  |
| Protocol              | DMX512                        |                      |                      |  |  |
| Lifespan              | 50000 hours                   |                      |                      |  |  |
| Protection            | IP65                          |                      |                      |  |  |
| Operating Temperature | -4°F to 122°F (-20°C to 50°C) |                      |                      |  |  |
| Storage Temperature   | -40°C ~ + 80°C                |                      |                      |  |  |