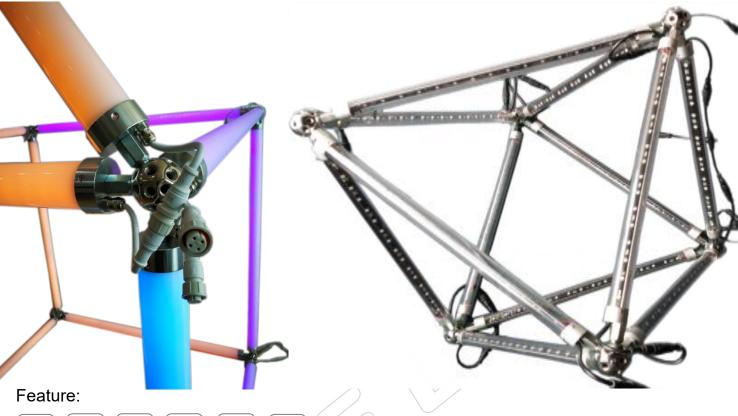

## Feature:

Clear / Milky PC cover giving 360° viewing

Standard DMX 512 control, 44frames/second, manual or auto-addressing customized

3D pixel mapping to set on the software programming

Protections: short circuit, over current, over temperature

IP65 waterproof with good design of the housing

Application: 3D Vision figure, Interior design for clubs, museums, themed environments, Stage video elements for intimate or large concert productions, Television awards and game shows, Video Art projects