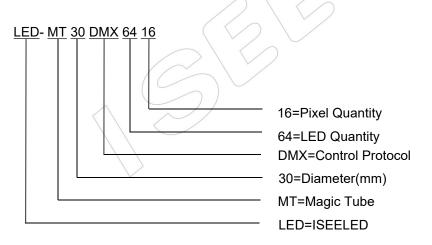

|                   | PRODUCT SPECIFICATION |                                                      |                  |                  |                  |  |  |  |
|-------------------|-----------------------|------------------------------------------------------|------------------|------------------|------------------|--|--|--|
| Basic Information | Model NO.             | LED-MT30DMX3208                                      | LED-MT30DMX6416  | LED-MT50DMX3208  | LED-MT50DMX9624  |  |  |  |
|                   | Diameter              | 30mm                                                 | 30mm             | 50mm             | 50mm             |  |  |  |
|                   | Length                | 680mm                                                | 1180mm           | 480mm            | 1280mm           |  |  |  |
|                   | Color                 | ■■■ SMD RGB 5050                                     | ■■■ SMD RGB 5050 | ■■■ SMD RGB 5050 | ■■■ SMD RGB 5050 |  |  |  |
|                   | LED QTY               | 32LEDs                                               | 64LEDs           | 32LEDs           | 96LEDs           |  |  |  |
|                   | Pixel QTY             | 8Pixels                                              | 16Pixels         | 8Pixels          | 24Pixels         |  |  |  |
|                   | Tube Qty/Universe     | 20Tubes                                              | 10Tubes          | 21Tubes          | 7Tubes           |  |  |  |
| Control           | Control Protocol      | Standard DMX512                                      |                  |                  |                  |  |  |  |
|                   | Address setting       | Auto/Manual                                          | Auto/Manual      | Manual           | Manual           |  |  |  |
|                   | Operating Voltage     | DC15V                                                | DC15V            | DC15V            | DC15V            |  |  |  |
|                   | Power                 | 8W                                                   | 15W              | 8W               | 21W              |  |  |  |
| and               | LED Source Life       | 50,000 hours, based on test data of LED manufacturer |                  |                  |                  |  |  |  |
| Othe              | Housing               | Clear housing                                        |                  | Milky housing    |                  |  |  |  |
|                   | Temperature           | -4°F to 122°F (-20°C to 50°C) operating temperature  |                  |                  |                  |  |  |  |
|                   | Humidity Range        | 0 to 95% non-condensing                              |                  |                  |                  |  |  |  |
|                   | Protection            | IP65                                                 | IP65             | IP43             | IP43             |  |  |  |
|                   | Weight                | 0.5kg/pcs                                            | 1kg/pcs          | 0.5kg/pcs        | 1kg/pcs          |  |  |  |