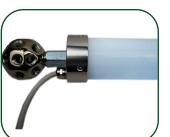

## Feature:

Clear / Milky PC cover giving 360° viewing

Standard DMX 512 control, 44frames/second, manual or auto-addressing customized

3D pixel mapping to set on the software programming

Protections: short circuit, over current, over temperature

IP65 waterproof with good design of the housing

Application: 3D Vision figure, Interior design for clubs, museums, themed environments, Stage video elements for intimate or large concert productions, Television awards and game shows, Video Art projects