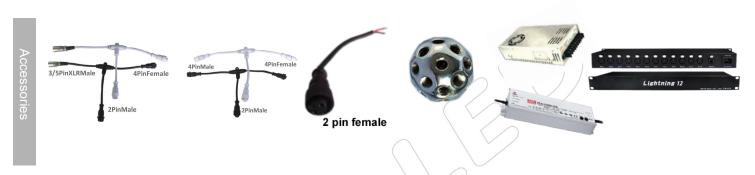

| Milky housing    |                  |  |  |  |
|                   | Temperature           | -4°F to 122°F (-20°C to 50°C) operating temperature  |                  |                  |                  |  |  |  |
|                   | Humidity Range        | 0 to 95% non-condensing                              |                  |                  |                  |  |  |  |
|                   | Protection            | IP65                                                 | IP65             | IP43             | IP43             |  |  |  |
|                   | Weight                | 0.5kg/pcs                                            | 1kg/pcs          | 0.5kg/pcs        | 1kg/pcs          |  |  |  |

Remark: Specifications are subject to change without notice.