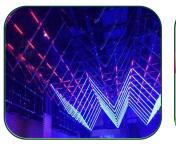

## **DMX Magic 3D Tube – Line Series**

DMX Magic 3D Tube, club, stage, event design

V2.1

IP65 waterproof with good design of the housing

Application: 3D Vision figure, Interior design for clubs, museums, themed environments, Stage video elements for intimate or large concert productions, Television awards and game shows, Video Art projects