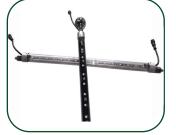

## **DMX Magic 3D Tube – Line Series**

DMX Magic 3D Tube, club, stage, event design

V2.1

## Feature:

Clear / Milky PC cover giving 360° viewing

Standard DMX 512 control, 44frames/second, manual or auto-addressing customized

3D pixel mapping to set on the software programming

Protections: short circuit, over current, over temperature

IP65 waterproof with good design of the housing

Application: 3D Vision figure, Interior design for clubs, museums, themed environments, Stage video elements for intimate or large concert productions, Television awards and game shows, Video Art projects