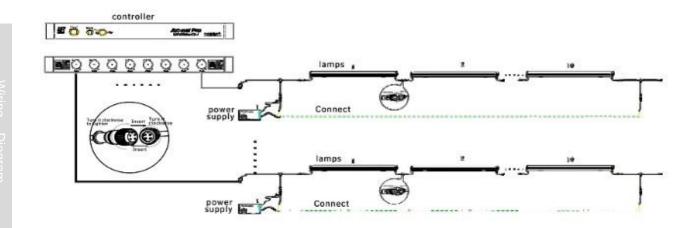

## Feature:

Clear / Milky PC cover giving 360° viewing

Standard DMX 512 control, 44frames/second, manual or auto-addressing customized

3D pixel mapping to set on the software programming

Protections: short circuit, over current, over temperature