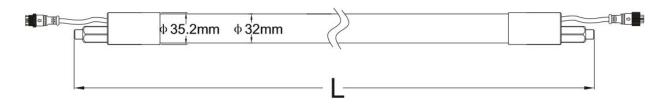

## Product size and Parameters

| 0.5m Magic Vertical Tube | 1m Magic Vertical Tube | 2m Magic Vertical Tube |  |
|--------------------------|------------------------|------------------------|--|
| L=680mm                  | L=1180mm               | L=2180mm               |  |

|                   | PRODUCT SPECIFICATION |                                                      |                  |                  |                  |  |  |  |
|-------------------|-----------------------|------------------------------------------------------|------------------|------------------|------------------|--|--|--|
| Basic Information | Model NO.             | LED-MT30DMX3208                                      | LED-MT30DMX6416  | LED-MT50DMX3208  | LED-MT50DMX9624  |  |  |  |
|                   | Diameter              | 30mm                                                 | 30mm             | 50mm             | 50mm             |  |  |  |
|                   | Length                | 680mm                                                | 1180mm           | 480mm            | 1280mm           |  |  |  |
|                   | Color                 | ■■■ SMD RGB 5050                                     | ■■■ SMD RGB 5050 | ■■■ SMD RGB 5050 | ■■■ SMD RGB 5050 |  |  |  |
|                   | LED QTY               | 32LEDs                                               | 64LEDs           | 32LEDs           | 96LEDs           |  |  |  |
|                   | Pixel QTY             | 8Pixels                                              | 16Pixels         | 8Pixels          | 24Pixels         |  |  |  |
|                   | Tube Qty/Universe     | 20Tubes                                              | 10Tubes          | 21Tubes          | 7Tubes           |  |  |  |
| Control           | Control Protocol      | Standard DMX512                                      |                  |                  |                  |  |  |  |
|                   | Address setting       | Auto/Manual                                          | Auto/Manual      | Manual           | Manual           |  |  |  |
|                   | Operating Voltage     | DC15V                                                | DC15V            | DC15V            | DC15V            |  |  |  |
|                   | Power                 | 8W                                                   | 15W              | 8W               | 21W              |  |  |  |
| and               | LED Source Life       | 50,000 hours, based on test data of LED manufacturer |                  |                  |                  |  |  |  |
| Othe              | Housing               | Clear housing                                        |                  | Milky housing    |                  |  |  |  |
|                   | Temperature           | -4°F to 122°F (-20°C to 50°C) operating temperature  |                  |                  |                  |  |  |  |
|                   | Humidity Range        | 0 to 95% non-condensing                              |                  |                  |                  |  |  |  |
|                   | Protection            | IP65                                                 | IP65             | IP43             | IP43             |  |  |  |
|                   | Weight                | 0.5kg/pcs                                            | 1kg/pcs          | 0.5kg/pcs        | 1kg/pcs          |  |  |  |