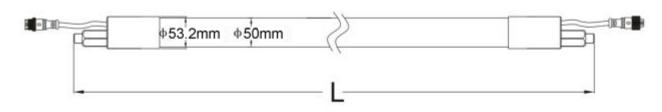

| 0.4m Magic 50 Tube | 0.8m Magic 50 Tube | 1.2m Magic 50 Tube |  |
|--------------------|--------------------|--------------------|--|
| L=480mm            | L=880mm            | L=1280mm           |  |

|                   | PRODUCT SPECIFICATION |                                                      |                  |                  |                  |  |  |  |
|-------------------|-----------------------|------------------------------------------------------|------------------|------------------|------------------|--|--|--|
| Basic Information | Model NO.             | LED-MT30DMX3208                                      | LED-MT30DMX6416  | LED-MT50DMX3208  | LED-MT50DMX9624  |  |  |  |
|                   | Diameter              | 30mm                                                 | 30mm             | 50mm             | 50mm             |  |  |  |
|                   | Length                | 680mm                                                | 1180mm           | 480mm            | 1280mm           |  |  |  |
|                   | Color                 | ■■■ SMD RGB 5050                                     | ■■■ SMD RGB 5050 | ■■■ SMD RGB 5050 | ■■■ SMD RGB 5050 |  |  |  |
|                   | LED QTY               | 32LEDs                                               | 64LEDs           | 32LEDs           | 96LEDs           |  |  |  |
|                   | Pixel QTY             | 8Pixels                                              | 16Pixels         | 8Pixels          | 24Pixels         |  |  |  |
|                   | Tube Qty/Universe     | 20Tubes                                              | 10Tubes          | 21Tubes          | 7Tubes           |  |  |  |
| Control           | Control Protocol      | Standard DMX512                                      |                  |                  |                  |  |  |  |
|                   | Address setting       | Auto/Manual                                          | Auto/Manual      | Manual           | Manual           |  |  |  |
|                   | Operating Voltage     | DC15V                                                | DC15V            | DC15V            | DC15V            |  |  |  |
|                   | Power                 | 8W                                                   | 15W              | 8W               | 21W              |  |  |  |
| and               | LED Source Life       | 50,000 hours, based on test data of LED manufacturer |                  |                  |                  |  |  |  |
| Othe              | Housing               | Clear housing                                        |                  | Milky housing    |                  |  |  |  |
|                   | Temperature           | -4°F to 122°F (-20°C to 50°C) operating temperature  |                  |                  |                  |  |  |  |
|                   | Humidity Range        | 0 to 95% non-condensing                              |                  |                  |                  |  |  |  |
|                   | Protection            | IP65                                                 | IP65             | IP43             | IP43             |  |  |  |
|                   | Weight                | 0.5kg/pcs                                            | 1kg/pcs          | 0.5kg/pcs        | 1kg/pcs          |  |  |  |